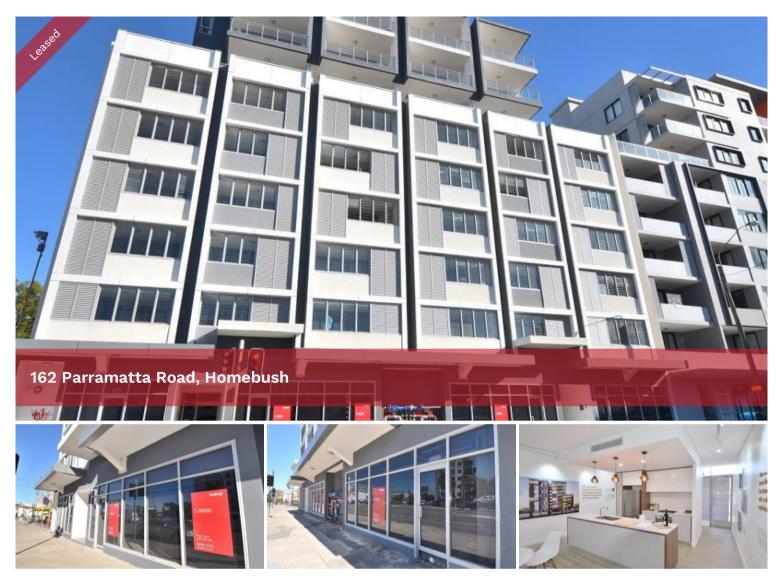

## BRAND NEW RETAIL / COMMERCIAL | 63 - 222SQM

Belroy are proud to present 4 brand new commercial for lease in this recently completed development.

Suitable for many types of uses!

Positioned on prominent Parramatta Road with huge exposure.

700m to Homebush Station, North Strathfield Bake-house Quarter and amenities.

Shop 1 – 75 m2 LEASED Shop 2 – 111 m2 DA APPROVED CAFE Shop 3 – 111 m2 LEASED Shop 4 – 63 m2 LEASED

All areas feature;

- Grease trap provisions
- Gas
- Car spaces