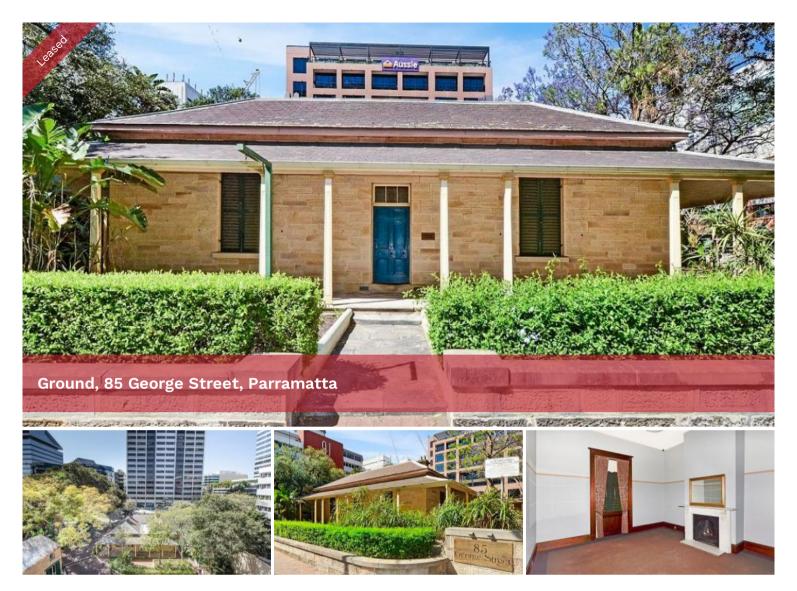

## HISTORIC SANDSTONE COTTAGE | FINANCIAL CORE LOCATION

Belroy Property are offering this historic sandstone cottage in Parramatta CBD - 175 years of local history and a fine example of early architecture that is hard to find!

Key highlights include;

- + Financial core location
- + DA Approval for food use property also suited for office use
- + Large under awning seating area
- + Parking space

Contact Belroy Property for an inspection.