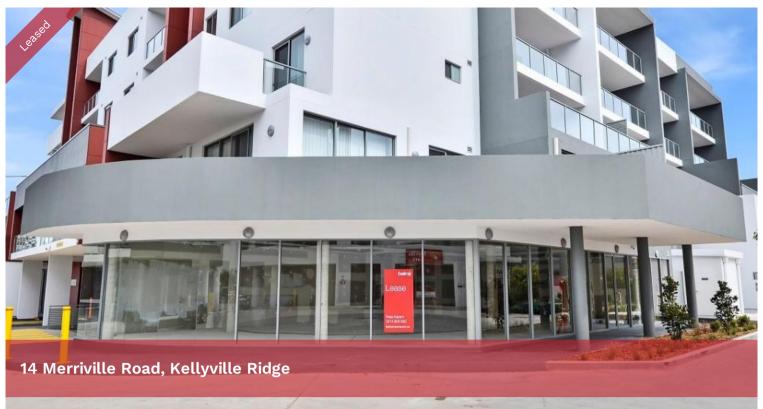

## LAST SHOP AVAILABLE | 161 SQM

Belroy Property are pleased to offer Kellyville Ridge's newest Retail and Commercial spaces, currently under construction and ready for occupation in early 2019.

Key features include;

- + Close proximity to the intersection of Merriville and Windsor Road
- + Adjacent to McDonalds, Caltex and directly opposite Ettamogah Bar
- + High profile corner location
- + Large glass shopfronts
- + Ample occupant and visitor parking
- + Flexible lease terms

Last Area Available Shop 7 - 161 sqm - \$85,000 plus GST per annum

"Belroy Property, its directors, employees and related entities believe that the information contained herein is gathered from sources we deem to be reliable. However, no representation or warranties of any nature whatsoever are given, intended or implied. Any interested parties should rely on their own inquiries."