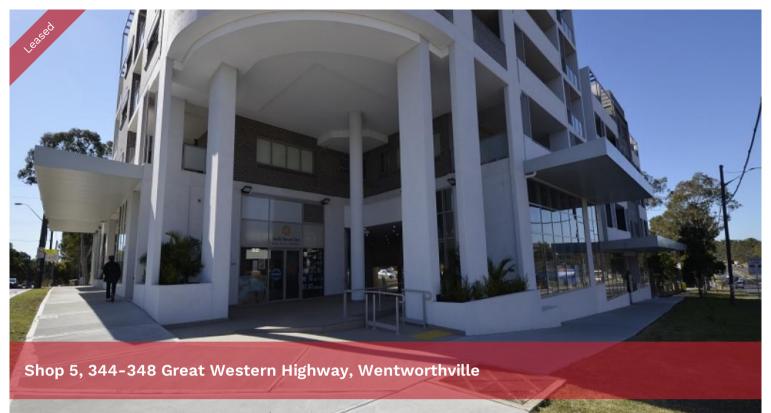

## NEW RETAIL SHOP 113SQM | HIGH EXPOSURE

New Retail Located in a high traffic location opposite ALDI, Office Works, Hungry Jacks

- Retail 113 sqm
- Wide glass frontage
- High Exposure
- Onsite Parking

This will suit variety of uses