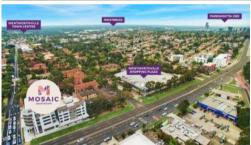

## NEW RETAIL SHOP 113SQM | HIGH EXPOSURE

New Retail Located in a high traffic location opposite ALDI, Office Works, Hungry Jacks

- Retail 113 sqm
- Wide glass frontage
- High Exposure
- Onsite Parking

This will suit variety of uses