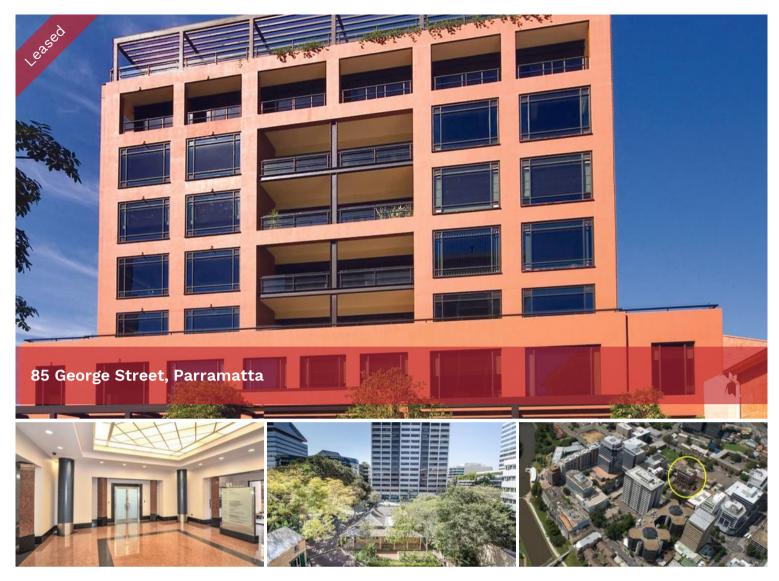

## QUALITY OFFICE SPACE | AREAS FROM 60 - 720SQM

Belroy Property is pleased to offer areas from 60sqm to a whole floor of 720sqm - well positioned in the heart of the financial district.

Key Features

- + Subdivision of floor into areas from 60 720sqm
- + Full refurbishment being undertaken
- + Ample natural light
- + Open Plan
- + 4 levels of secure basement parking
- + Walk to transport interchange

| Price            | Areas from 60 -<br>720sqm |
|------------------|---------------------------|
| Property<br>Type | Commercial                |
| Property ID420   |                           |