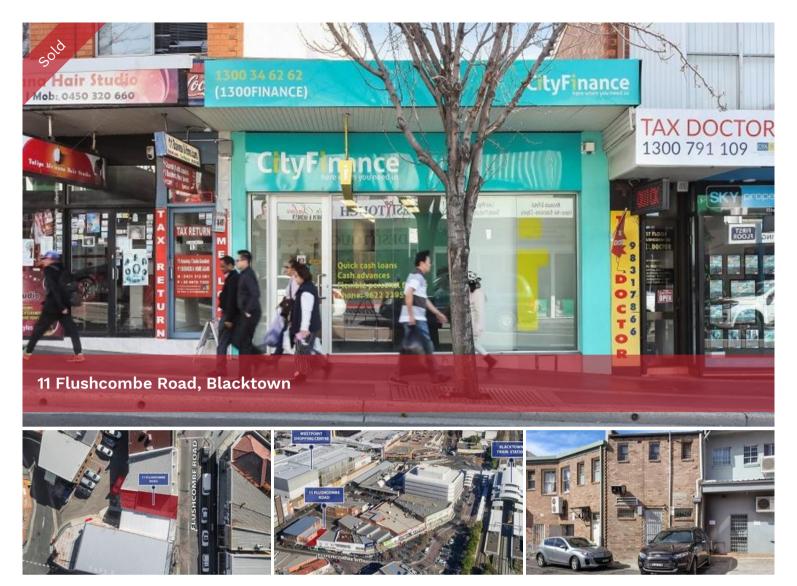

## CBD RETAIL INVESTMENT + UPSIDE

Freestanding Retail Building located nearby the intersections of Main Street, Westfield Place & Fluscombe Road adjacent to Westpoint Shopping Centre and Blacktown Railway Station

- \* High pedestrian traffic flow
- \* Valuable 7m Frontage
- \* Rear access to David Lane
- \* Enjoy immediate cash flow

The above information provided has been furnished to us by the vendor/s. We have not verified whether or not that information is accurate and do not have any belief in one way or the other in its accuracy. We do not accept any responsibility to any person for its accuracy and do no more than pass it on. All interested parties should make and rely upon their own inquiries in order to determine whether or not this information is in fact accurate.

Price SOLD

Property Type Commercial

Property ID 440

Land Area 70 m2