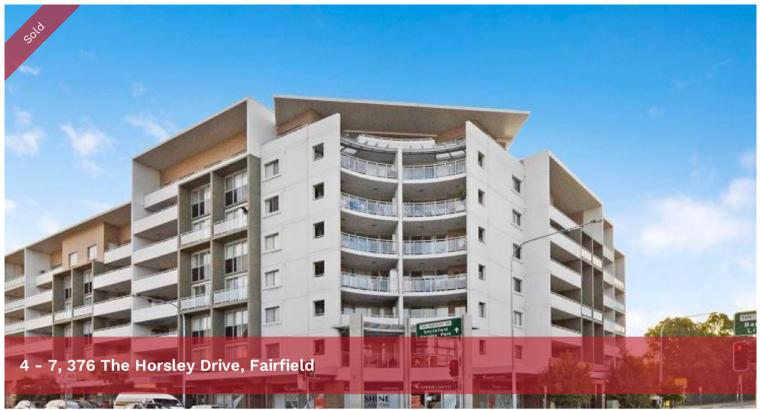

## PRIME INVESTMENT - RETURNS \$77,000 PA NET

LEASED TO AUSTRALIAN FOUNDATION FOR DISABILITY

FOUR (4) SHOPS AMALGAMATED

- + \$77,000 pa Net Rent
- + Lease expires 2 August 2023 + Option for Five (5) years
- + 264 sqm + 8 car spaces
- + Impressive wraparound shop front
- + Located Opposite Neeta City and a short walk to the Train Station