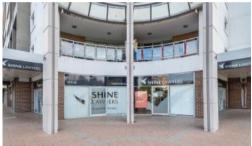

## PRIME INVESTMENT - RETURNS \$77,000 PA NET

LEASED TO AUSTRALIAN FOUNDATION FOR DISABILITY

FOUR (4) SHOPS AMALGAMATED

- + \$77,000 pa Net Rent
- + Lease expires 2 August 2023 + Option for Five (5) years
- + 264 sqm + 8 car spaces
- + Impressive wraparound shop front
- + Located Opposite Neeta City and a short walk to the Train Station