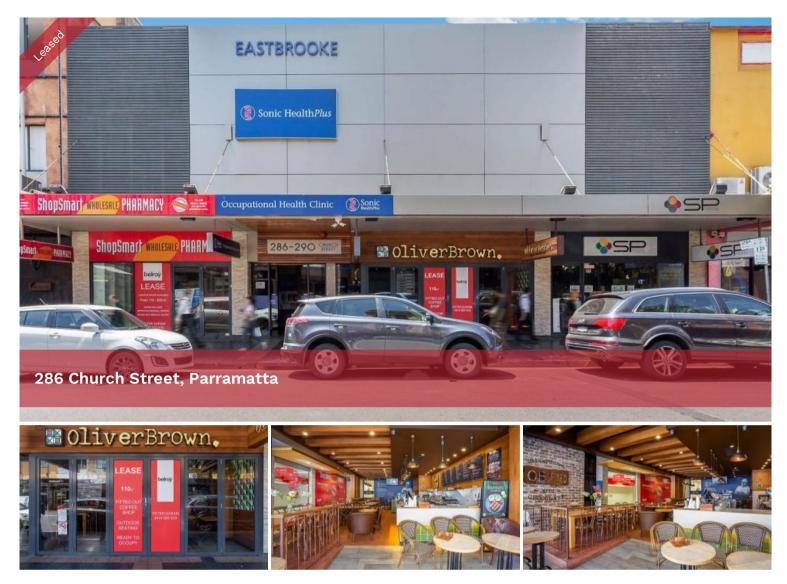

## **RETAIL AREAS FROM 60 - 155 SQM**

Here is an opportunity to position your business in a prime location along Church Street between our most popular eateries and retail outlets. Join Symbion Health -Australia's largest health care provider.

The property benefits from:

- + Close proximity to rail/bus interchange and Westfield
- + Prominent street frontage with significant signage / advertising vantage points
- + Potential to occupy with existing fit-out

The various areas on offer are:

SHOP 1

- + 145 sqm approx
- + 5m frontage to Church Street

SHOP 2 - READY-TO-GO COFFEE SHOP

+ 11 Osqm approx.

- + Outdoor seating approved
- + 5m frontage to Church Street

Price All reasonable offers considered Property Commercial Type Property ID 457