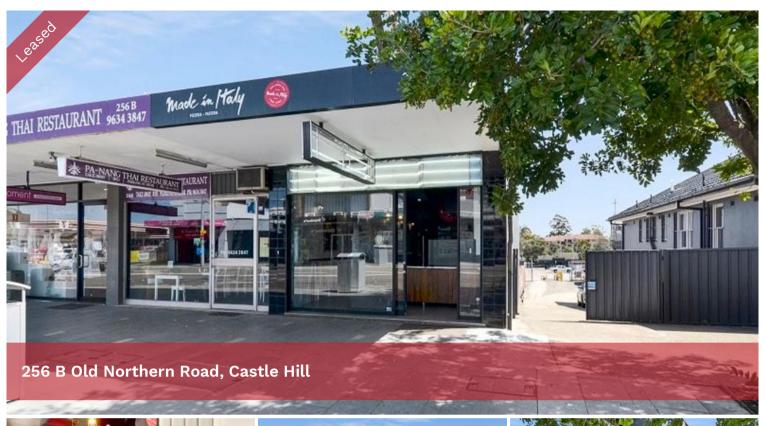

## FOOD READY | ON SITE PARKING

Superb Retail Location, close to Castle Towers

- Food Ready
- Part Fit-out Cool Room, Exhaust installed
- Rear Access via Barwell Ave facing McDonald's
- On Site Parking at rear

**Price** \$60,000 PA

Property Type Commercial

Property ID 459