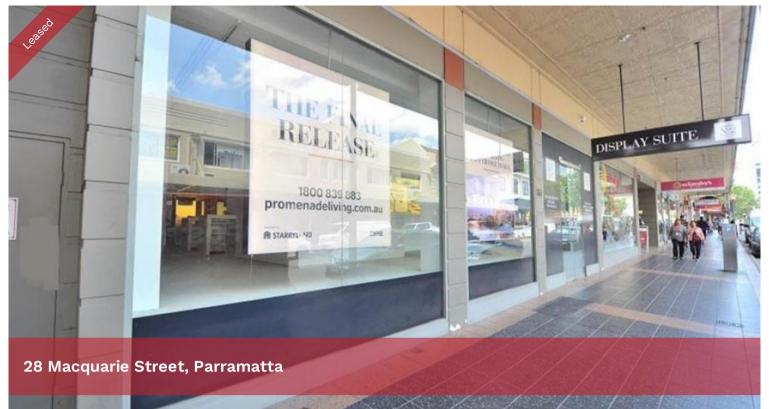

## 10+ METRES FRONTAGE | SUPRISINGLY AFFORDABLE | CITY CENTRE LOCATION

- Busy Retail Location
- Affordable Rental
- Located Between Church and Marsden St

When location matters, you can't look past 28 Macquarie Street. Positioned opposite Parramatta Post Office, between Church Street and Marsden Street. Only a short walk to the Justice Precinct.

This property boasts;

- 11.2 Metres frontage
- Large glass shopfront
- Exclusive kitchen amenities
- Access to a loading dock

The above information provided has been furnished to us by the vendor/s. We have not verified whether or not that information is accurate and do not have any belief in one way or the other in its accuracy. We do not accept any responsibility to any person for its accuracy and do no more than pass it on. All interested parties should make and rely upon their own inquiries in order to determine whether or not this information is in fact accurate.