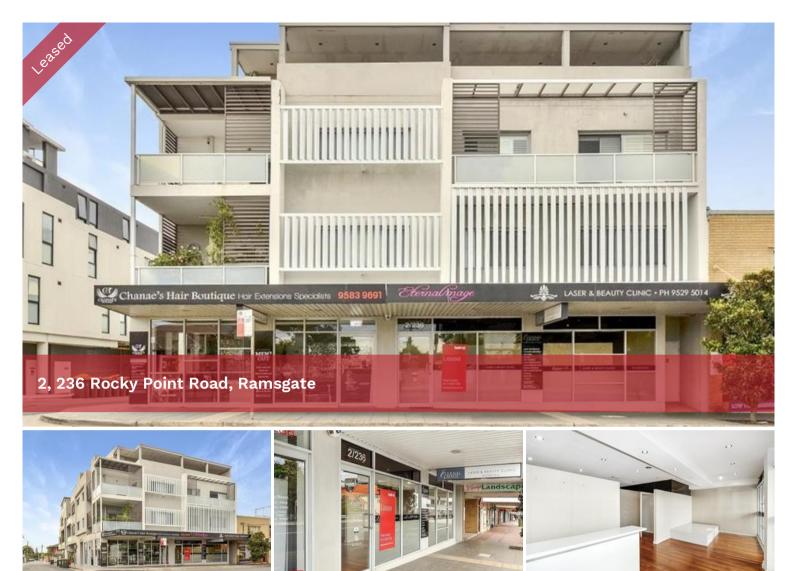

## RETAIL OR OFFICE | PARTITIONED | 60SQM

- High Exposure Location
- Partitioned
- Suit A Variety Of Users

Belroy Property are pleased to present this retail shop / office for lease, representing excellent value in the market today.

The property features:

- + Reception
- + Three (3) treatment areas
- + Kitchen
- + Two (2) car spaces

Previously used as beauty clinic.

The above information provided has been furnished to us by the vendor/s. We have not verified whether or not that information is accurate and do not have any belief in one way or the other in its accuracy. We do not accept any responsibility to any person for its accuracy and do no more than pass it on. All interested parties should make and rely upon their own inquiries in order to determine whether or not this information is in fact accurate.

## **a** 2

**Price** Only \$29,500 + GST

per annum

**Property** Commercial

Type

**Property** 650

ID

Land 60 m2

Area

**Building** Retail - 60 m<sup>2</sup>

Area