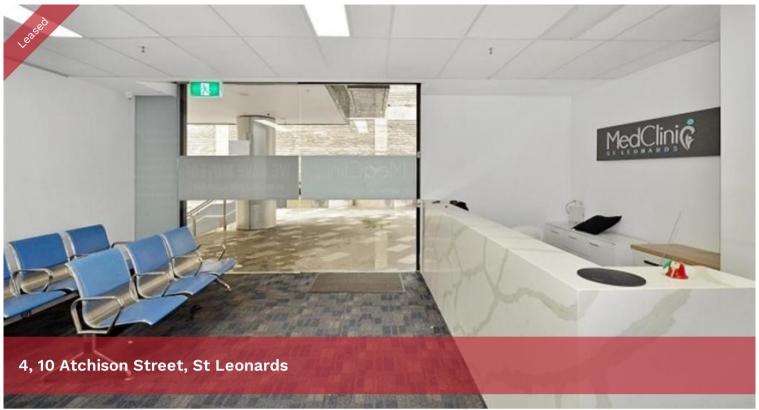

## SUITED TO A RANGE OF USERS

- Close to St Leonards Rail Station
- Fitted Out Medical centre
- Available Immediately

Located at the base of Quest and over 200 luxury apartments. Modern retail / commercial space that would suit a wide range of users.

Surrounded by commercial and residential development - directly opposite IBM building.

- + Most recent use as a Medical Centre
- + Existing partitions
- + Close proximity to St Leonards rail station
- + Car Space included