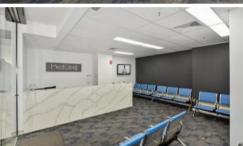

## SUITED TO A RANGE OF USERS

- Close to St Leonards Rail Station
- Fitted Out Medical centre
- Available Immediately

Located at the base of Quest and over 200 luxury apartments. Modern retail / commercial space that would suit a wide range of users.

Surrounded by commercial and residential development - directly opposite IBM building.

- + Most recent use as a Medical Centre
- + Existing partitions
- + Close proximity to St Leonards rail station
- + Car Space included