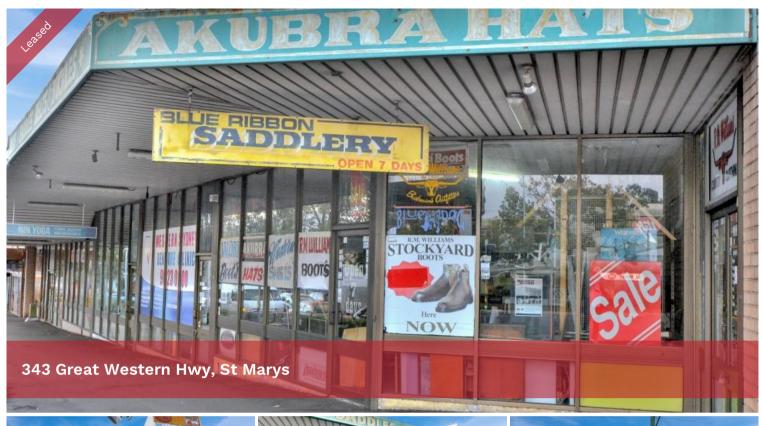

## HIGHWAY EXPOSURE | ENTRANCE TO ST MARYS

Belroy Property are pleased to offer 343 Great Western Highway St Marys for Lease.

- + Long established retail location
- + Excellent signage opportunity
- + Large glass shop fronts
- + Flexible areas from 100 200 sqm
- + Parking on-site