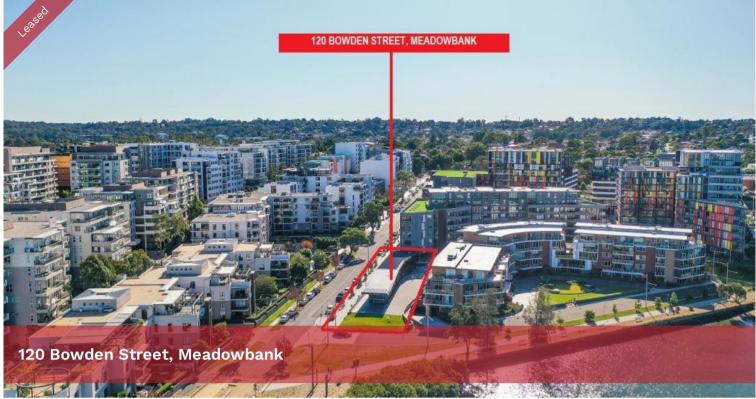

## UNIQUE WATERFRONT OPPORTUNITY - MEADOWBANK FORESHORE

Belroy Property are excited to present 120 Bowden Street, Meadowbank to the market for lease by Expressions Of Interest.

Take advantage of this extremely rare opportunity located on the Meadowbank Foreshore in close proximity to the Ferry Wharf and surrounded by 5,000 + recently completed apartments.

This opportunity offers;

- + A flexible zone of B4 Mixed Use permits a wide array of use at the property
- + Architecturally designed building both unique in design and setting
- + Bare internal canvas and enormous outdoor space to build on
- + Central location in the established Meadowbank Residential precinct
- + Close proximity to ferry wharf, parks, walk and bike trails
- + Bathroom amenities
- + 21 exclusive car spaces