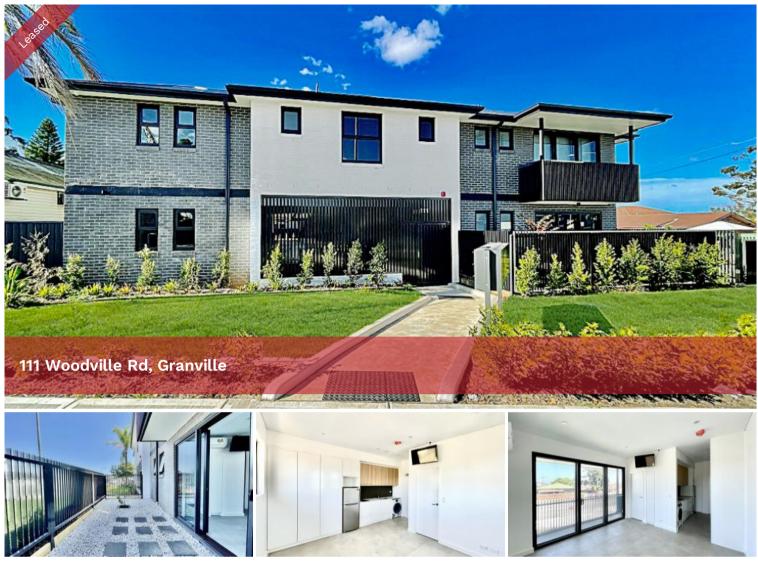

## WHOLE BLOCK OF 22 STUDIOS + 1 MANAGERS ROOM TO BE LEASED IN ONE LINE

Introducing OneOneOne, a new self-contained studio development for lease in one line.

Located on the corner of Clarke Street and Woodville Road within 100m to Granville TAFE and walking distance to Parramatta.

- + 22 rooms (plus managers room and communal lounge)
- + 12 car spaces
- + Features include air conditioning, washer/dryer combo and a fridge in each studio

Ready to occupy now!

The above information provided has been furnished to us by the vendor/s. We have not verified whether or not that information is accurate and do not have any belief in one way or the other in its accuracy. We do not accept any responsibility to any person for its accuracy and do no more than pass it on. All interested parties should make and rely upon their own inquiries in order to determine whether or not this information is in fact accurate.