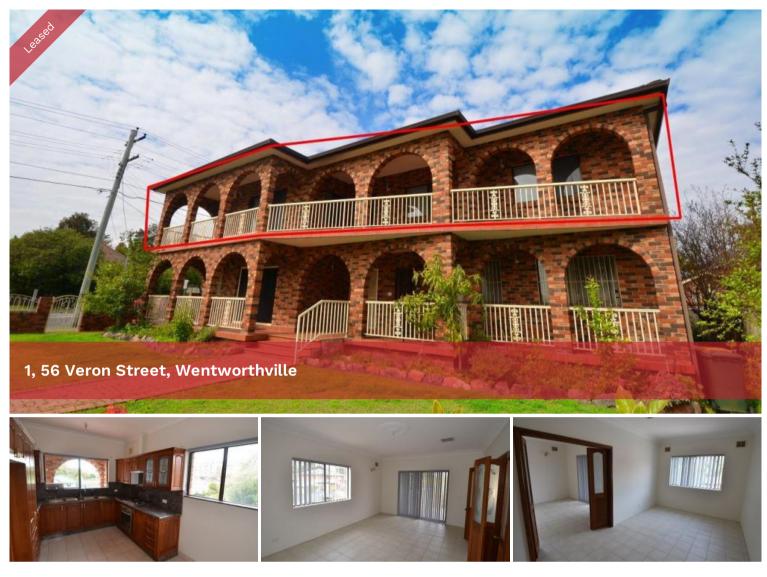

## WHOLE TOP FLOOR WITH MASSIVE ROOMS

Situated only a short walk from Wentworthville Station lies this 4 bedroom top floor property.

Features include three large living areas, massive bedrooms with built ins updated kitchen (with gas cooking) updated bathroom, second toilet internal laundry, large balconies and ducted air conditioning.

Close to shops, transport and schools.

House is split into 3 separate tenancies.

Available to view by appointment only.

The above information provided has been furnished to us by the vendor/s. We have not verified whether or not that information is accurate and do not have any belief in one way or the other in its accuracy. We do not accept any responsibility to any person for its accuracy and do no more than pass it on. All interested parties should make and rely upon their own inquiries in order to determine whether or not this information is in fact accurate.