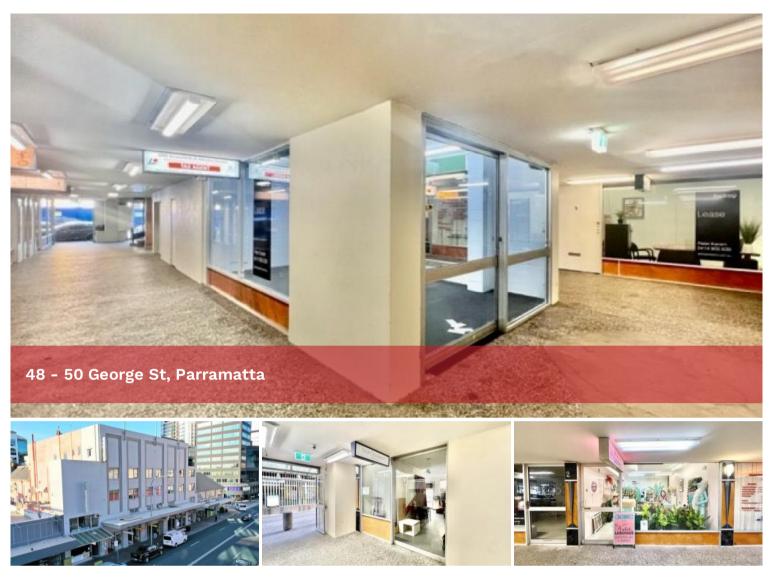

## BEST VALUE IN PARRAMATTA | VARIOUS AREAS | 20 - 100 SQM

Civic Arcade is a long established business centre in Parramatta conveniently position on George Street between Church Street and Horwood Place benefiting from easy access to Erby Street Car Park at the rear.

Offering a variety of suites to chose from, all at affordable rental rates!

- + Areas from 20 100 sqm
- + City Centre Location

Contact Belroy Property for more information.

The above information provided has been furnished to us by the vendor/s. We have not verified whether or not that information is accurate and do not have any belief in one way or the other in its accuracy. We do not accept any responsibility to any person for its accuracy and do no more than pass it on. All interested parties should make and rely upon their own inquiries in order to determine whether or not this information is in fact accurate.