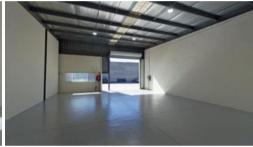

## 141 SQM PRACTICAL INDUSTRIAL UNIT

Newly refurbished warehouse centrally located in the heart of Blacktown.

- Easy access to M7 motorway
- Great truck access
- Secure Complex

Only minutes from M7 Motorway and Blacktown CBD, features include:

- Well presented / newly refurbished
- 5m Clearance
- Concrete walls / Metal roof
- Available to occupy now!

For further assistance and to book inspections, please contact our agents.

The above information provided has been furnished to us by the vendor/s. We have not verified whether or not that information is accurate and do not have any belief in one way or the other in its accuracy. We do not accept any responsibility to any person for its accuracy and do no more than pass it on. All interested parties should make and rely upon their own inquiries in order to determine whether or not this information is in fact accurate.