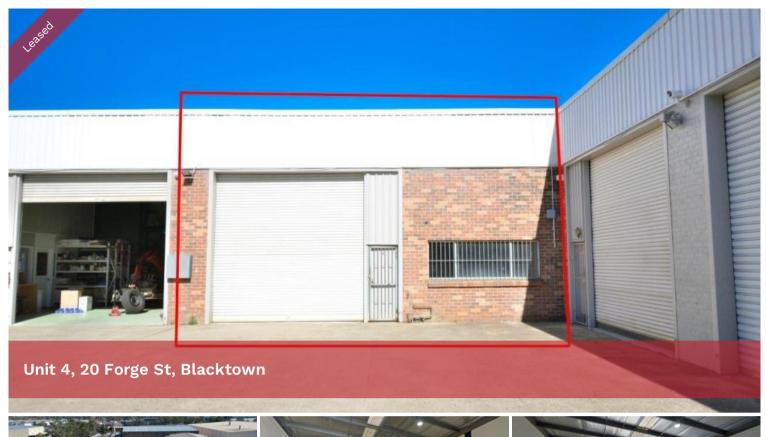

## 141 SQM PRACTICAL INDUSTRIAL UNIT

Newly refurbished warehouse centrally located in the heart of Blacktown.

- Easy access to M7 motorway
- Great truck access
- Secure Complex

Only minutes from M7 Motorway and Blacktown CBD, features include:

- Well presented / newly refurbished
- 5m Clearance
- Concrete walls / Metal roof
- Available to occupy now!

For further assistance and to book inspections, please contact our agents.

The above information provided has been furnished to us by the vendor/s. We have not verified whether or not that information is accurate and do not have any belief in one way or the other in its accuracy. We do not accept any responsibility to any person for its accuracy and do no more than pass it on. All interested parties should make and rely upon their own inquiries in order to determine whether or not this information is in fact accurate.