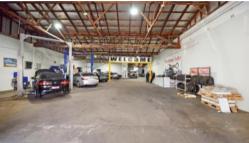

Current Properrty Features Include:

- + Two separate titles
- + Immediate cashflow
- + Zoned IN2 Light Industrial
- + Walk to Merrylands Railway Station Stockland Mall and mins to Parramatta
- + Warehouse & office space
- + 3 roller doors