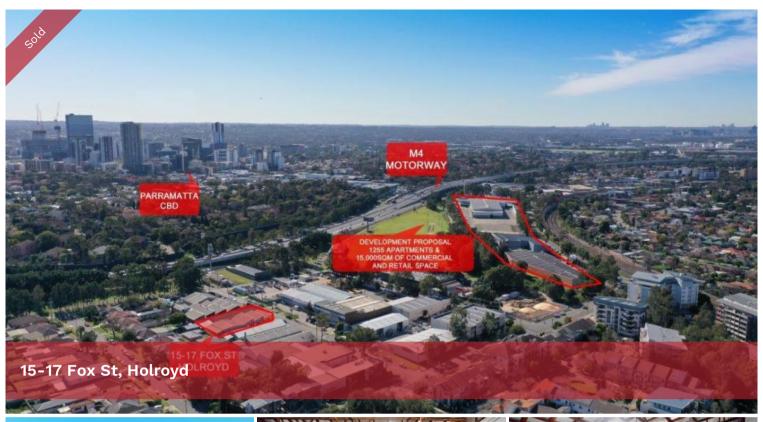

## RARE FREESTANDING WAREHOUSE - HIGHLY SOUGHT-AFTER LOCATION

Belroy Property are pleased to present this rare opportunity in a tightly held industrial precinct with rezoning potential

Demographically located between Parramatta and Merrylands and adjacent to media mogul Kerry Stokes's proposed \$1 billion Crescent Parklands retail and residential complex and easy access to major roads such as the M4 Motorway, Woodville Road & James Ruse Drive