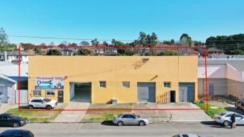

Current Properrty Features Include:

- + Two separate titles
- + Immediate cashflow
- + Zoned IN2 Light Industrial
- + Walk to Merrylands Railway Station Stockland Mall and mins to Parramatta
- + Warehouse & office space
- + 3 roller doors