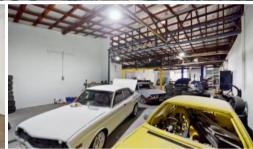

Current Properrty Features Include:

- + Two separate titles
- + Immediate cashflow
- + Zoned IN2 Light Industrial
- + Walk to Merrylands Railway Station Stockland Mall and mins to Parramatta
- + Warehouse & office space
- + 3 roller doors