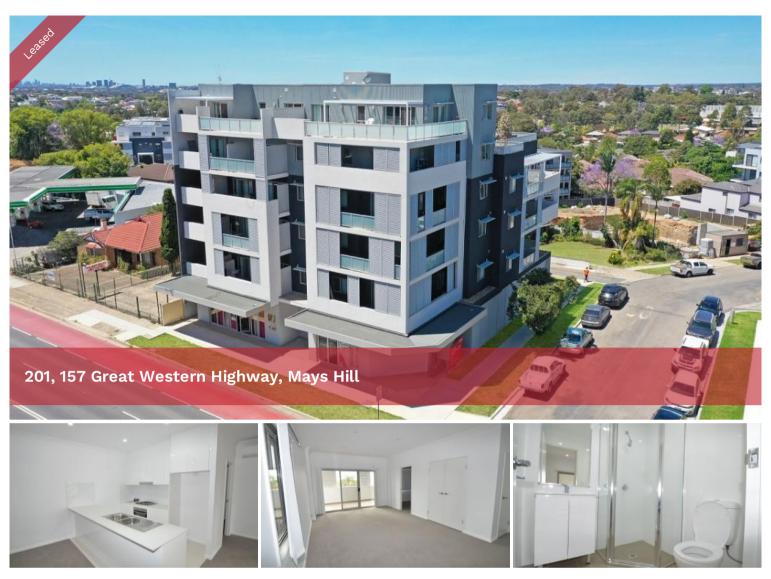

## 2 WEEKS RENT FREE!

Situated in a very convenient location lies this near new two bedroom two bathroom North Eastern facing apartment

The apartment is well proportioned with large outdoor areas, massive amounts of internal storage as well as being bathed in natural light.

The building is complete with video intercom, swipe card access to each floor and remote control access to the garage

Features include:

- Large bedrooms
- Built in robes
- Two large balconies
- Caesar stone bench tops
- Gas cooking, stainless steel appliances and dishwasher
- Open plan living and dining
- Air conditioning
- Secure undercover car space and storage cage
- Internal laundry with dryer