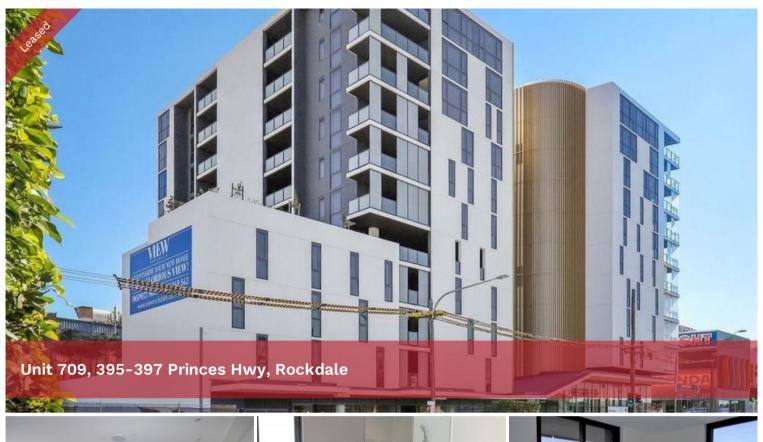

## FANTASTIC SECURITY BUILDING

Situated in a very convenient location lies this brand new two bedroom, two bathroom apartment on the 7th floor of a security complex.

Features include:

- Large bedrooms (both with built in wardrobes and main with ensuite)
- Ducted air conditioning throughout
- Large open plan kitchen with stone benchtops and dishwasher
- Internal laundry with clothes dryer
- Large balcony with district views
- Secure carspace

## **=** 2 **=** 2

Price \$550.00 per week

Property ID Rental 677