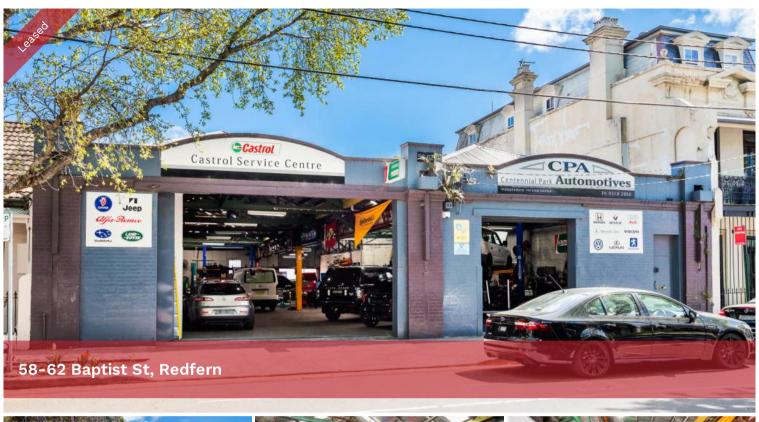

## EXISTING USE AUTOMOTIVE GARAGE/WORKSHOP | 475 SQM

Belroy Property are delighted to present 58 - 62 Baptist Street, Redfern to the market for lease.

This is a rare opportunity, being offered the market for the first time in over 30 years. The successful occupant will benefit from;

- + A location in close proximity to Sydney CBD, Moore Park and Surry Hills precincts
- + Existing use rights as automotive repair centre
- + Large open canvas providing flexible options for configuration
- + Access to Baptist Lane
- + Office, kitchen and toilet amenities