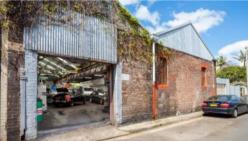

## EXISTING USE AUTOMOTIVE GARAGE/WORKSHOP | 475 SQM

Belroy Property are delighted to present 58 - 62 Baptist Street, Redfern to the market for lease.

This is a rare opportunity, being offered the market for the first time in over 30 years. The successful occupant will benefit from;

- + A location in close proximity to Sydney CBD, Moore Park and Surry Hills precincts
- + Existing use rights as automotive repair centre
- + Large open canvas providing flexible options for configuration
- + Access to Baptist Lane
- + Office, kitchen and toilet amenities