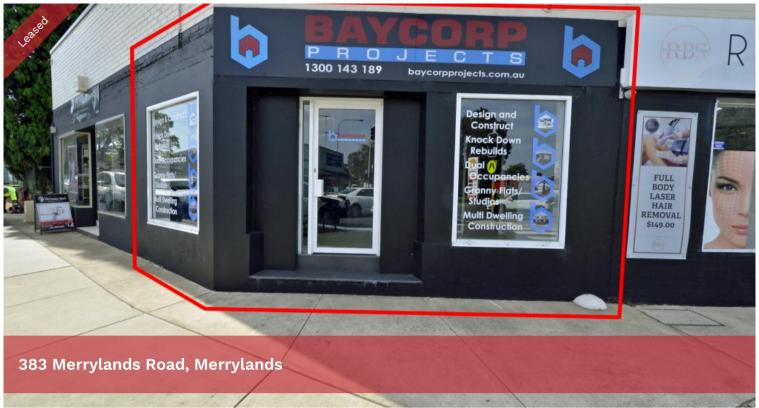

## 80SQM SHOP | BUSY LOCATION

Prime location on the corner of Burnett Street, opposite Merrylands Park:

- 80sqm
- on-site parking
- Partitioning in place
- Prime corner location
- Huge traffic flow/street exposure
- Recently Refurbished