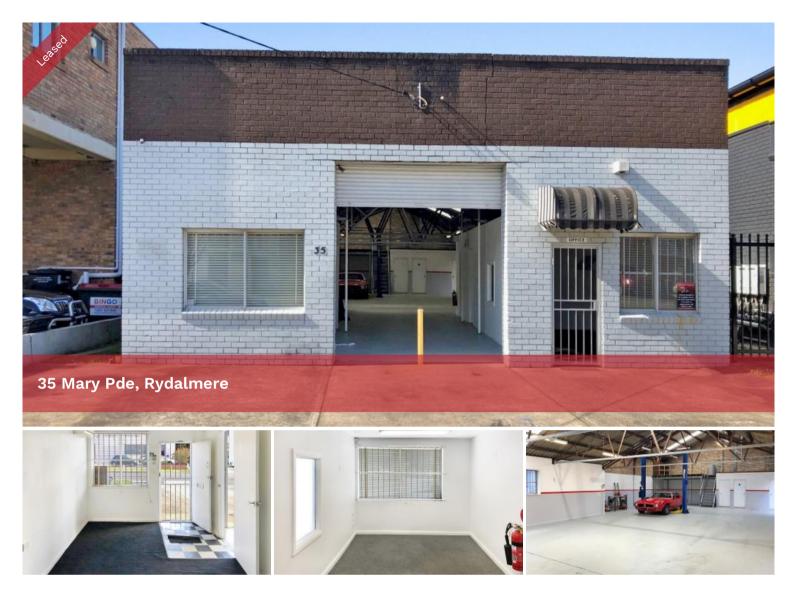

## FREESTANDING WAREHOUSE

Belroy Property are excited to bring 35 Mary Parade, Rydalmere to the market for lease. Located in the flexible IN2 zoning and ready for immediate occupation!

Key property features include:

- + Site area 446sqm\*
- + Warehouse 316sqm\*
- + Access via two (2) roller shutter doors (side access)
- + Well presented office accommodation
- + Car-parking available on-site
- + 3 phase power
- + Kitchen and bathroom amenities

□ 446 m2

Price \$59,000 plus GST per

annum

Property Type Commercial

Property ID 685 Land Area 446 m2

Warehouse 316 m2

Area