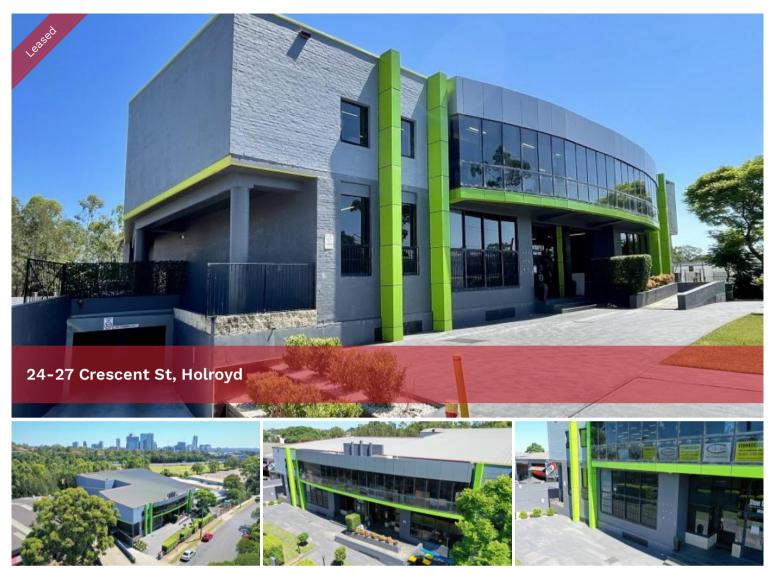

## OFFICE SPACE | 450 SQM

## OFFICE

- + Area of 450sqm approx.
- + Newly refurbished office space located on level 2
- + Lift access
- + Plenty of natural light
- + Ample on site parking

+ Suits a wide variety of users including professionals, Church groups, health/fitness and general industrial (subject to council approval)