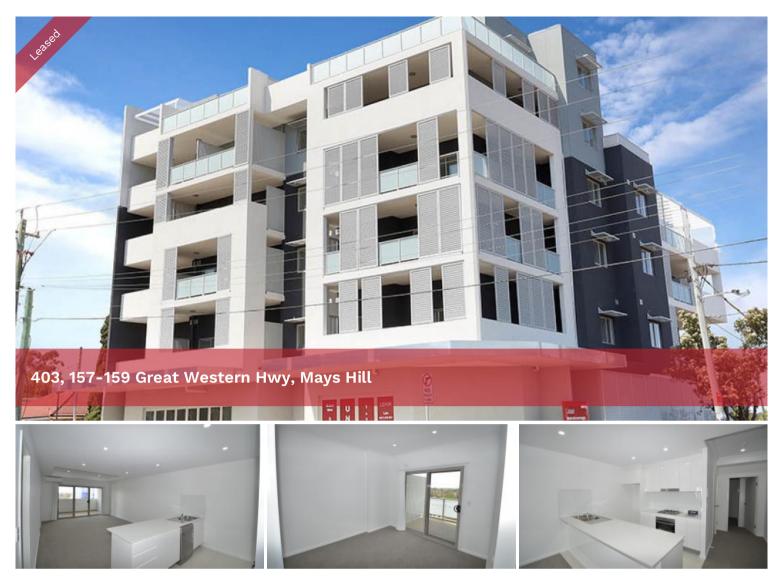

## **RENT FREE OFFERED - ENQUIRE TODAY!**

Situated in a very convenient location lies this near new two bedroom two bathroom North facing apartment

The apartment is well proportioned with large outdoor areas, massive amounts of internal storage as well as being bathed in natural light.

The building is complete with video intercom, swipe card access to each floor and remote control access to the garage

Features include:

- Large bedrooms
- Built in robes
- Two large balconies
- Caesar stone bench tops
- Gas cooking, stainless steel appliances and dishwasher
- Open plan living and dining
- Air conditioning
- Secure undercover car space and storage cage
- Internal laundry with dryer

Parramatta Westfield, Stockland Merrylands, Westmead and Parramatta train stations, Parramatta Park and Westmead Hospital are all within a 3km radius

📇 2 🔊 2 屏 1

| Price         | DEPOSIT RECEIVED! |
|---------------|-------------------|
| Property Type | Rental            |
| Property ID   | 719               |