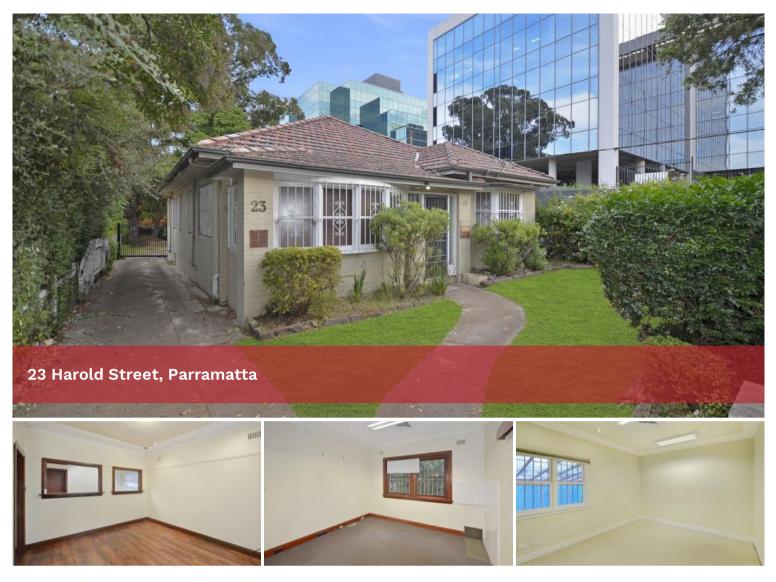

## **COMMERCIAL COTTAGE + PARKING**

Commercial Cottage ready for Occupation

- Some fitout in place
- Previously used as a consultancy office
- Onsite parking at rear

The above information provided has been furnished to us by the vendor/s. We have not verified whether or not that information is accurate and do not have any belief in one way or the other in its accuracy. We do not accept any responsibility to any person for its accuracy and do no more than pass it on. All interested parties should make and rely upon their own inquiries in order to determine whether or not this information is in fact accurate.