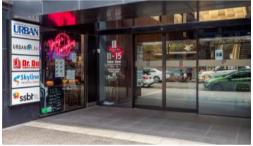

Available areas include;

Shop 1 - Fitted RESTAURANT - 265sqm approx

- + Large corner frontage
- + Bi fold doors and windows
- + Potential for outdoor dining (STCA)
- + Some existing fit-out remains
- + Grease trap and exhaust
- + One (1) car space available