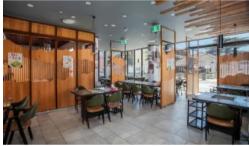

Available areas include;

Shop 1 - Fitted RESTAURANT - 265sqm approx

- + Large corner frontage
- + Bi fold doors and windows
- + Potential for outdoor dining (STCA)
- + Some existing fit-out remains
- + Grease trap and exhaust
- + One (1) car space available