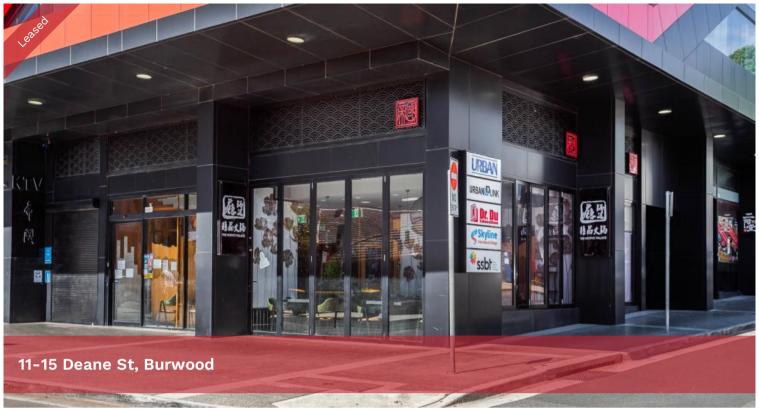

## RESTAURANT | RETAIL | OFFICES | 9B APPROVED | AVAILABLE NOW

Various areas available for Lease in the Iconic GM Tower close to Burwood Rail Station and Westfield.

GM tower is a high quality mixed use development accommodating Residential, Commercial and Retail occupants.

Available areas include;

Shop 1 - Fitted RESTAURANT - 265sqm approx

- + Large corner frontage
- + Bi fold doors and windows
- + Potential for outdoor dining (STCA)
- + Some existing fit-out remains
- + Grease trap and exhaust
- + One (1) car space available