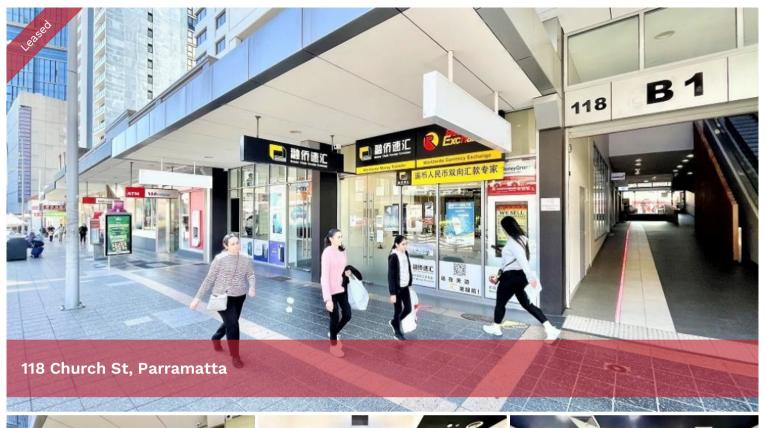

## NEW | FLEXIBLE RETAIL | OFFICE SPACE | 35 - 290SQM

B1 Tower

Belroy Property are pleased to present 118 Church Street Parramatta for Lease.

Ground Floor areas now available in various configurations.

- + Areas from 35 290 sqm
- + Suit a variety of uses
- + Close to transport, Westfield and Parramatta Square
- + Parking available at extra cost
- + Incentives available