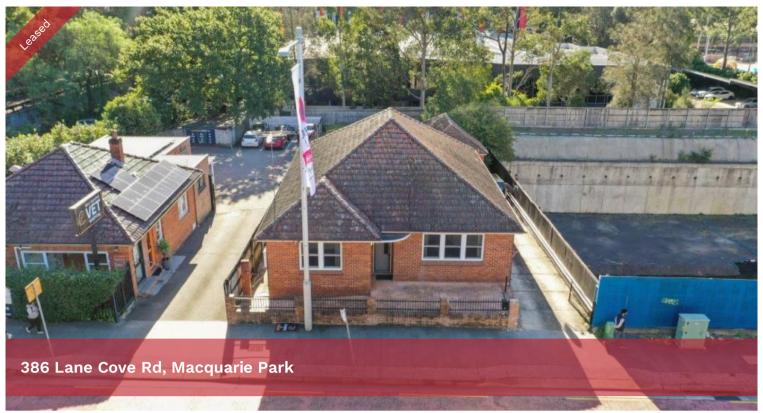

## FREESTANDING COTTAGE | HIGH EXPOSURE

Belroy Property are pleased to offer this fantastic opportunity!

Key highlights include;

- + 170 sqm of refurbished space
- + 5 Rooms + Sun room
- + Bathroom facilities
- + Full sized kitchen
- + On-site parking + Garage
- + Fantastic exposure opportunity
- + 3 minute walk to Macquarie Park Station
- + Nearby to major aerial roads such as Epping road, Waterloo road and the M2 Motorway