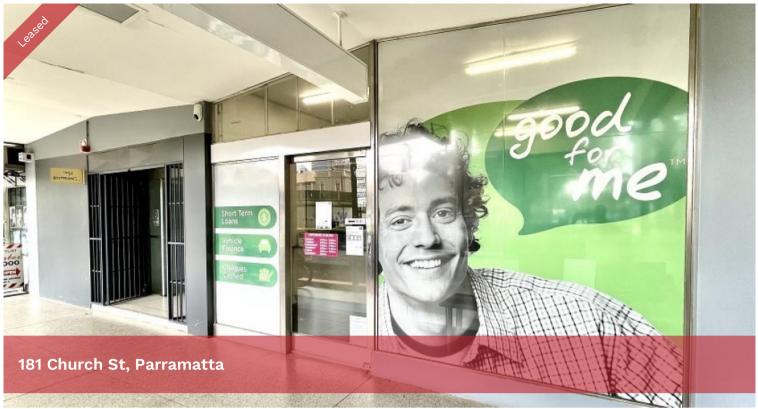

## PRIME LOCATION | AFFORDABLE RENT | 41 SQM

- + Located next to HSBC and less than a min walk to Westfield
- + Large window shop front
- + Rear loading/unloading access
- + Air conditioned
- + Suit boot repairs, mobile phone store, beauty, single professional or food! (STCA)

| Price         | \$35,000 plus GST |
|---------------|-------------------|
| Property Type | Commercial        |
| Property ID   | 731               |
| Office Area   | 41 m2             |