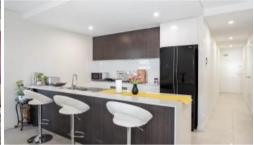

#### Features Include:

- Elegantly designed kitchen with stone tops and gas cooking
- Large balcony for the entertainer
- Security building with intercom system
- Security parking for 2 cars plus lock up storage
- Air conditioned
- European style internal laundry
- Located within a few minutes' walk to shops & transport