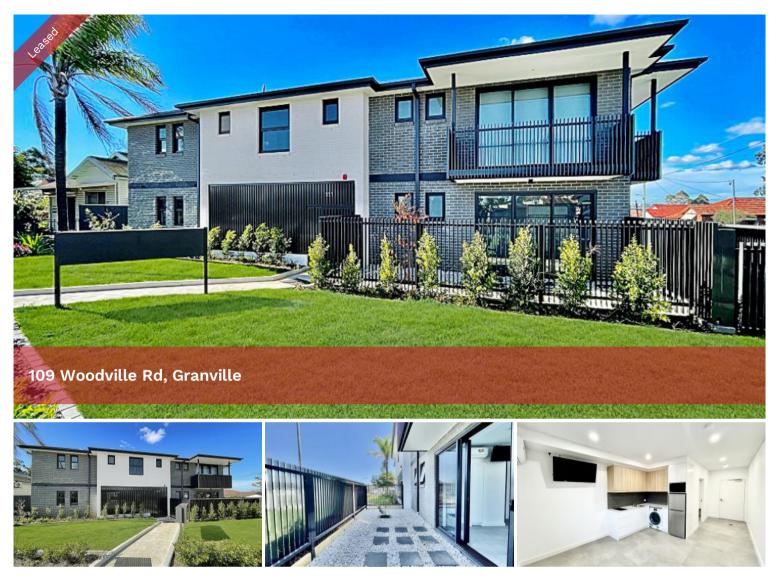

# FURNISHED STUDIOS | PRIME LOCATION | FR \$300 PW | ONLY 2 WEEKS BOND

ONLY TWO (2) WEEKS BOND - FROM \$300 PER WEEK

Introducing OneOneOne, a self-contained new generation development available for lease now!

Located on the corner of Clarke Street and Woodville Road within 100m to Granville TAFE and walking distance to Granville, Parramatta and Merrylands shopping districts.

Transport - Bus Stop located at property entrance, 1km to Merrylands Station, 1.2km to Granville Station.

- + 22 rooms available
- + Each room contains own bathroom, kitchen and laundry
- + 12 car spaces available
- + Features include AIR CONDITIONING, WASHER/DRYER, MICROWAVE, WALL MOUNTED SMART TV, 2 PLATE COOKTOP and a FRIDGE in each studio
- + Security CCTV surveillance
- + Complementary WI-FI

#### No pets allowed.

- \* Units with balcony (2 person rooms) available at an additional cost
- \* Parking may be available at an additional cost
- \* Pictures may vary from the actual unit you inspect depending on what is available

at the time