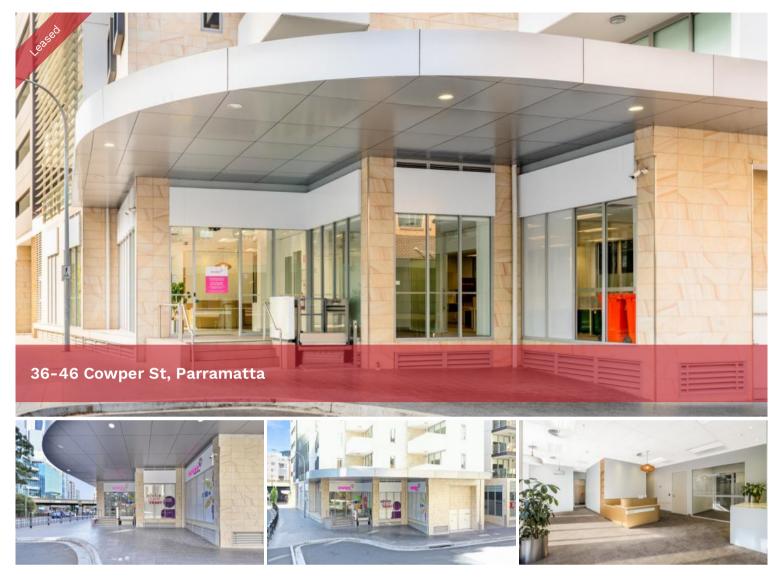

## PARTITIONED | PARTIALLY FITTED | PRIME CORNER LOCATION

36 Cowper Street offers a great opportunity for those business looking to step up or for an alternate scale down.

The property enjoys a large wraparound frontage, north facing providing an abundance of natural night.

Located on high exposure corner, only 200m to Westfield shopping town and the Parramatta Rail Station.

Key benefits of the opportunity include:

- + Quality partitions and furniture in place
- + Large reception, boardroom, 5 x enclosed offices, 14 x workstations, kitchen and toilet amenities
- + High ceilings throughout
- + Data cabling
- + Five (5) car spaces included
- + Access lift at entry