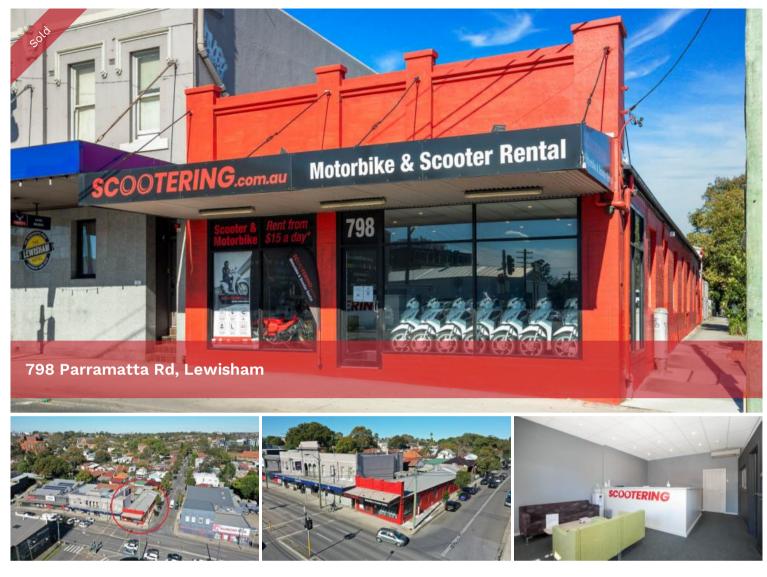

## HIGH EXPOSURE CORNER | SHOWROOM | OFFICE

Belroy Property are delighted to offer 798 Parramatta Road Lewisham to the market, for sale by Auction (IF NOT SOLD PRIOR).

The property is located on the intersection of Parramatta and Old Canterbury Road.

Benefiting from the ideal location, being ACCESSIBLE BY ROADS IN ALL TRAVEL DIRECTIONS and within 100m\* to Taverners Hill Light Rail Stop.

Key highlights include:

+ Leased to 3 March 2022, providing opportunity to renegotiate with tenant or make plans to occupy

- + Scope to increase rent
- + High ceilings throughout office and showroom
- + Side street access to showroom (automated garage door)
- + Air conditioned
- + Imminent redevelopment potential and potential uplift (STCA)