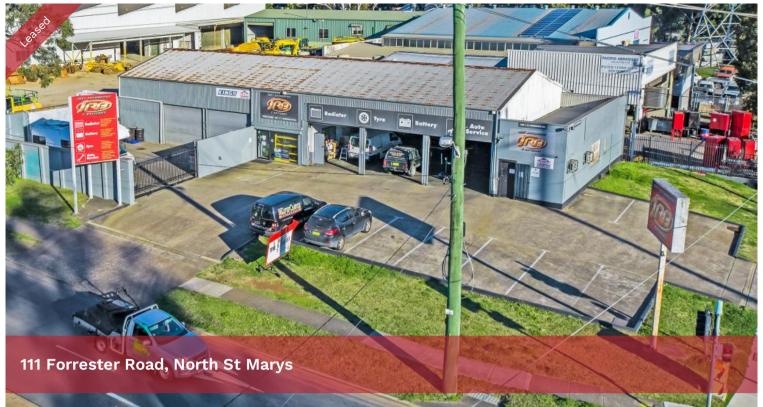

## HIGH EXPOSURE CORNER WORKSHOP

First time offered for lease, High Profile corner workshop

- -1,290sqm Corner site
- -708sqm Building
- -Zoned IN1
- -5x Roller doors
- -3 Phase power
- -Onsite Parking
- -Office & Amenities

Close to all major arterial roads and railway station

Available Now

The above information provided has been furnished to us by the vendor/s. We have not verified whether or not that information is accurate and do not have any belief in one way or the other in its accuracy. We do not accept any responsibility to any person for its accuracy and do no more than pass it on. All interested parties should make and rely upon their own inquiries in order to determine whether or not this information is in fact accurate.