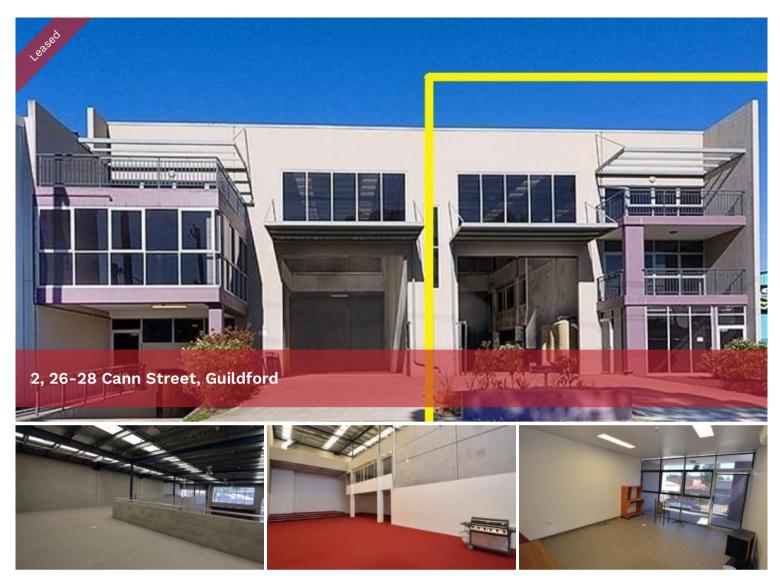

## **MODERN WAREHOUSE - 497SQM**

- A-Grade Modern Warehouse
- \* High Clearance
- \* Modern & Spacious tiled offices
- \* Additional mezzanine storage with outdoor terrace 144sqm
- \* Suits many industries

| Price          | Contact Agent |
|----------------|---------------|
| Property Type  | Commercial    |
| Property ID    | 757           |
| Warehouse Area | 497 m2        |