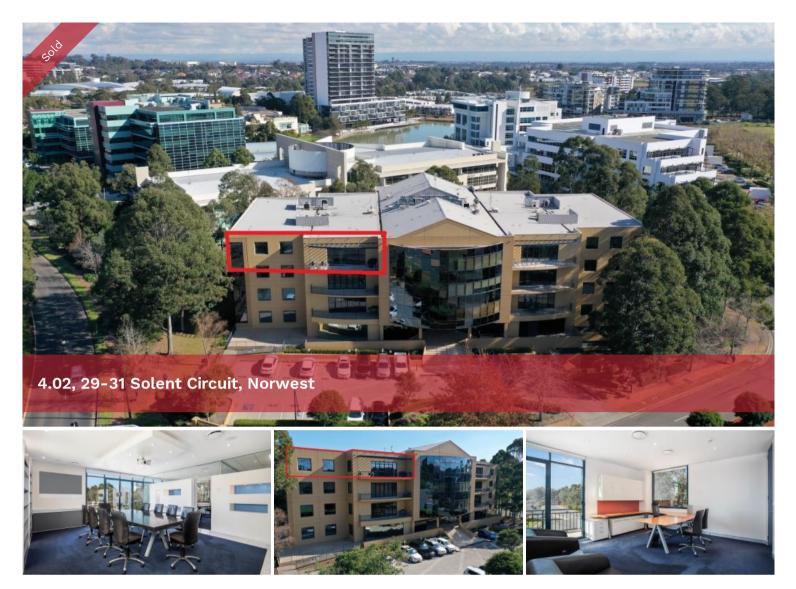

## BEST VALUE OFFICE IN NORWEST | FITOUT + 9 CAR SPACES

Boutique building located on the corner of Solent Circuit and Norwest Boulevard.

The distinct building is within walking distance to convenient the Norwest train station, bus stops & cafes.

Property features include:

- Plug and play office, ready for occupation
- Modern Reception
- Boardroom with private balcony fronting Norwest Boulevard
- 6 Partitioned offices
- Open plan work zone
- Kitchen / Breakout Area
- Exclusive Male and Female Bathroom Amenities
- 2 Balconies
- 9 secure car spaces
- Ample visitors parking