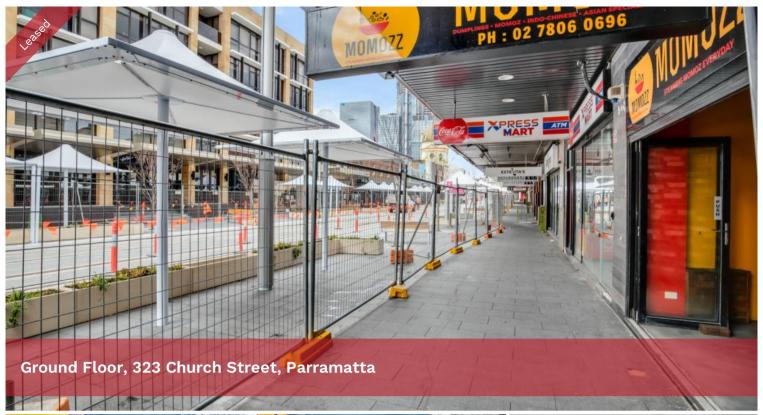

## PRIME NEW EAT STREET LOCATION

Be quick to be a part of Parramatta new Eat Street Precinct located at the footstep of the new light rail and amongst established restaurants directly opposite Meriton's new 53 level altitude tower and adjoining the new 47level Lennox Development

- Food Ready
- Exhaust
- Grease Trap
- Outdoor alfresco area\* with new umbrellas
- Ready to start trading today
- \*Outdoor area subject to council negotiations

Further details contact Sam Agostino 0413 901 919