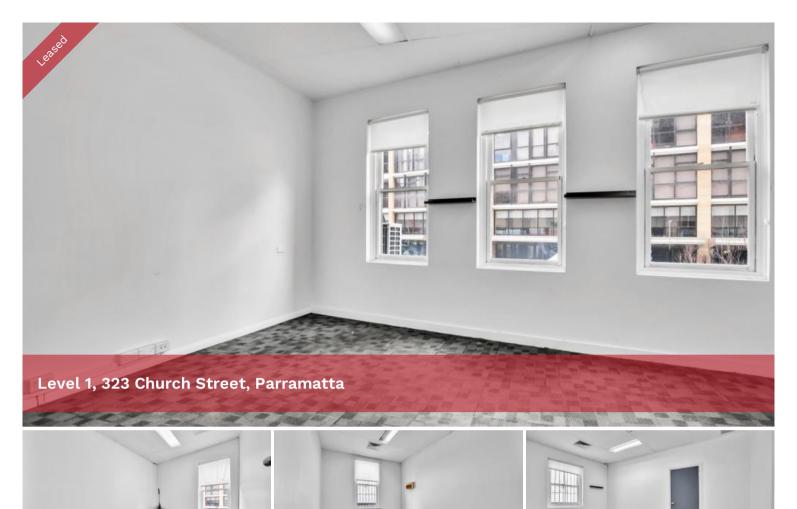

## CHURCH ST OFFICE SPACE 106SQM

First Floor Office located on the footstep of the new Light Rail directly opposite Meriton apartments new 53 level tower and amongst Parramatta's popular restaurants; 317, Bondi Pizza & El-Phoenician

- Church Street Frontage
- Partitioned Office Space
- Kitchenette & amenities
- Cheap Rent
- Available now

The above information provided has been furnished to us by the vendor/s. We have not verified whether or not that information is accurate and do not have any belief in one way or the other in its accuracy. We do not accept any responsibility to any person for its accuracy and do no more than pass it on. All interested parties should make and rely upon their own inquiries in order to determine whether or not this information is in fact accurate.