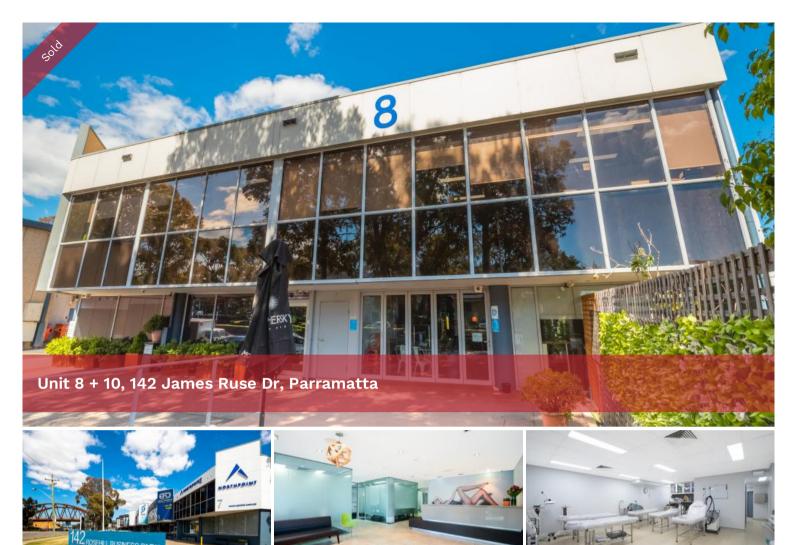

## OFFICE | WAREHOUSE | CAFE - OCCUPY OR INVEST - POTENTIAL FUTURE UPSIDE

Belroy Property as exclusive selling agents, are excited to offer for sale by Auction, Units 8 and 10 located at 142 James Drive, Parramatta. The properties present and oustanding opportunity for both investors, and owner occupiers alike.

These properties features a large portion of fitted-out office, high clearance warehousing and a cafe with outdoor seating area.

Key points summary:

- + Zoned IN1 General Industrial (Parramatta LEP 2011)
- + 1,045sqm\* (Office 855sqm\* Warehouse 100sqm\* Cafe 90sqm\*)
- + 3 phase power
- + plug and play owner occupier opportunity (well presented fit-out in place); or
- + potential to renegotiate a lease to current tenant
- + existing café ready to occupy or negotiate new lease
- + rare offering with a limited supply of General Industrial property in Parramatta
- + close proximity to light rail stop (Tramway Avenue), Western Sydney University and Parramatta CBD
- + ample onsite parking
- + access to major transport hub and arterial road network
- + generous unit entitlement of 12.7% on a site area of 10,000sqm\*
- + well positioned for future redevelopment upside (subject to Planning Authority Approval)

**Price** SOLD for \$5,890,000

Property Type Commercial

Property ID 770
Office Area 855 m2
Warehouse Area 100 m2

**Building Area** Retail - 90 m<sup>2</sup>