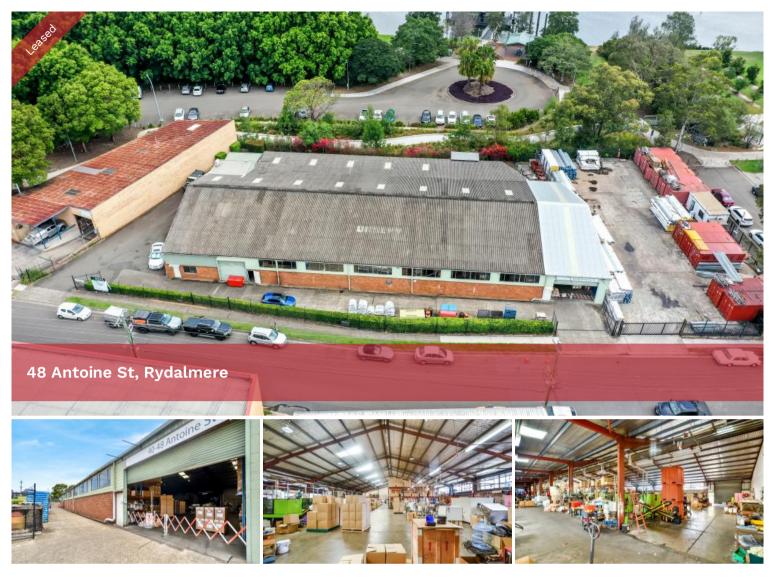

## FREESTANDING WAREHOUSE 1615SQM

Belroy Property are pleased to offer this freestanding warehouse to the market for lease

Fully secured site

High Power supply

Multiple Roller doors

Drive through access

High Clearance

On Site parking and yard space

Zoned IN1

Over 73m frontage to Antoine Street

Quick access to Victoria Road, Silverwater Road and James Ruse Drive

Flexible terms available

The above information provided has been furnished to us by the vendor/s. We have not verified whether or not that information is accurate and do not have any belief in one way or the other in its accuracy. We do not accept any responsibility to any person for its accuracy and do no more than pass it on. All interested parties should make and rely upon their own inquiries in order to determine whether or not this information is in fact accurate.

🗔 2,730 m2

| Price          | Contact Agent |
|----------------|---------------|
| Property Type  | Commercial    |
| Property ID    | 778           |
| Land Area      | 2,730 m2      |
| Warehouse Area | 1,615 m2      |