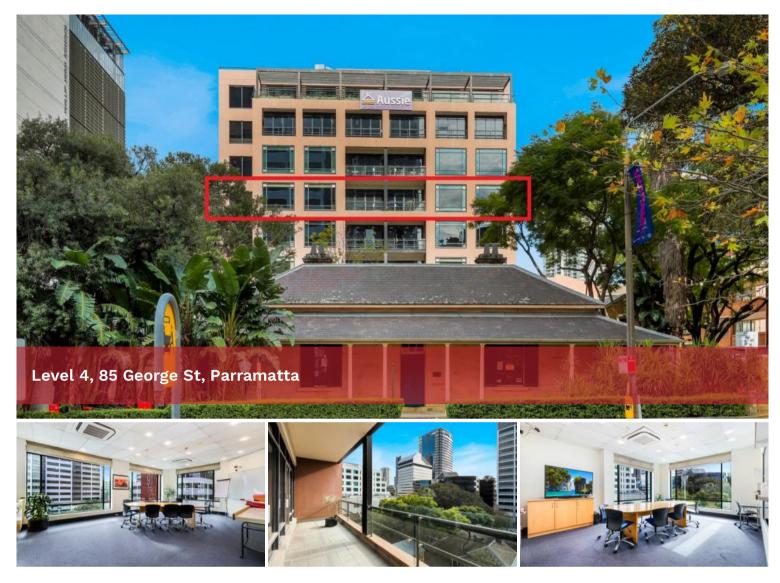

## OFFICE 314SQM WITH BALCONY + FITOUT + PARKING

Located within the financial core of George Street between Smith and Charles Streets,

Convenient office building with visitor parking at the front of the building Incudes north facing balcony, 9 partitioned offices plus large reception area

Newly installed separate air-conditioning, abundance of natural light

Generous foyer and common areas

Secure basement parking available on site

Contact Belroy Property for more information.

| Price         | Affordable Office Space |
|---------------|-------------------------|
| Property Type | Commercial              |
| Property ID   | 786                     |
| Office Area   | 314 m2                  |